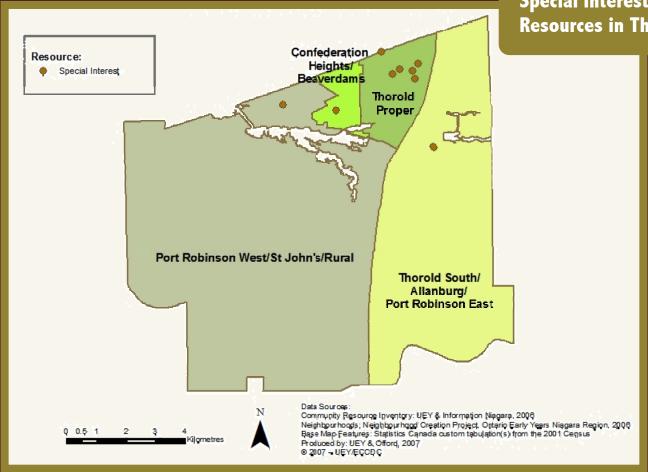

lle Hwy

### Wellspring Niagara Cancer Support Foundation

3250 Schmon Pkwy, Unit 3

### **Bethesda Community Services**

3280 Schmon Pkwy

### Niagara Child and Youth Services

1604 Merrittville Hwy



### **Community Care**

19 Albert St W

### Niagara Region Public Health Department

2201 St David's Rd\*

### Niagara Regional Community Services Department: Children's Services & Niagara Regional Housing

2201 St David's Rd\*

- St. Vincent de Paul Society, Holy Rosary Roman Catholic Church 21 Queen St S
- St. Vincent de Paul Society, Roman Catholic Diocese of St. Catharines 3400 Merrittville Hwy
- St. Vincent de Paul Society, St. Aloysius Roman Catholic Church 317 Morton St



Note: asterisks denote multiple services mapped at same location.

# **Special Interest Resources in Thorold**



### St. John the Evangelist Anglican Church

12 Carleton St S

### Niagara Church of the Nazarene

136 Confederation Ave

### **Trinity United Church**

15 Pine St S

### Holy Rosary Roman Catholic Church

21 Queen St S

### St. Andrews Presbyterian Church

24 Clairmont St

### **Grace Community Church**

241 St. David's Rd W

### **Thorold South Gospel Chapel**

319 Davis St

### **Eagle's Nest Community Church**

3400 Schmon Pkwy

### First Baptist Church

42 Ormond St S

# **Sports and Recreation Resources in Thorold**



Bryan Taylor Academy of Irish Dancing 7 Rannie Crt

**Thorold Community Activities Group** 2 Carleton St S

Thorold Figure Skating Club 70 Front St N

City of Thorold 3540 Schmon Pkwy

Frank Doherty & James Whyte Arena 70 Front St N

Note: The following is a list of