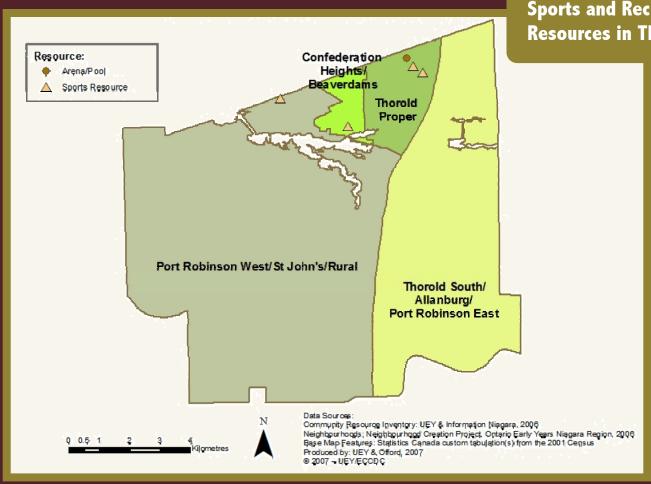

# **Sports and Recreation Resources in Thorold**

Bryan Taylor Academy of Irish Dancing 7 Rannie Crt

**Thorold Community Activities Group** 2 Carleton St S

Thorold Figure Skating Club 70 Front St N

City of Thorold 3540 Schmon Pkwy

Frank Doherty & James Whyte Arena 70 Front St N

Note: The following is a list of Pools and Parks in Thorold that were not mapped due to lack of postal code designation:

Kiwanis Pool Carleton St

The Understanding the Early Years initiative is funded by Human Resources and Social Development Canada. For further information, visit <a href="https://www.hrsdc.gc.ca">www.hrsdc.gc.ca</a>