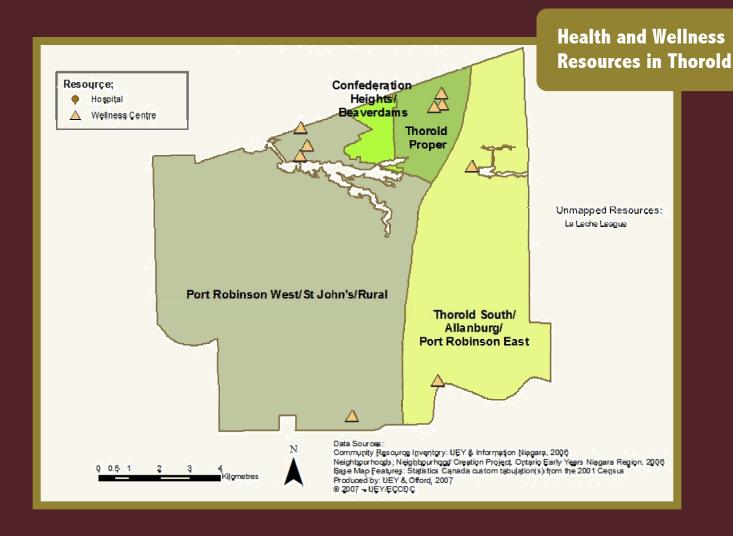

ty and Museum 14 Ormond St N

Thorold Community Activities Group 2 Carleton St



# **Education Resources** in Thorold



### Early Years Niagara

3340 Schmon Pkwy, Unit 2

### Infant Education and Parent Teaching Program (IEPT)

2201 St David's Rd\*

### Niagara Region Public Health

2201 St. David's Rd\*

### **Ontario Early Years Centre**

15 Pine St S

### Niagara Region Population Health Division

2201 St David's Rd\*

### **Niagara Support Services**

120 Canby St, Port Robinson

### Ontario Early Years Centre, Niagara Centre

1050 Church St, Fenwick

### **Thorold Public Library**

46 Cross St, Port Robinson

### **Thorold Public Library**

14 Ormond St N

### Niagara Child and Youth Services

1604 Merrittville Hwy

Note — asterisks denote multiple services mapped at same location



## Niagara Support Services

120 Canby St

### Compassionate Friends of Niagara

220 Niagara Falls Rd

### Fashions for Special Needs

13A Albert St W

### Niagara Region Public Health Department

2201 St. David's Rd

### **Ontario Early Years Centre**

15 Pine St S

### Ontario March of Dimes, South

3300 Merrittville Hwy

### Wellspring Niagara Cancer Support Foundation

3250 Schmon Pkwy, Unit 3

### **Bethesda Community Services**

3280 Schmon Pkwy

### Niagara Child and Youth Services

1604 Merrittville Hwy



### **Community Care**

19 Albert St W

### Niagara Region Public Health Department

2201 St David's Rd\*

### Niagara Regional Community Services Department: Children's Services & Niagara Regional Housing

2201 St David's Rd\*

- St. Vincent de Paul Society, Holy Rosary Roman