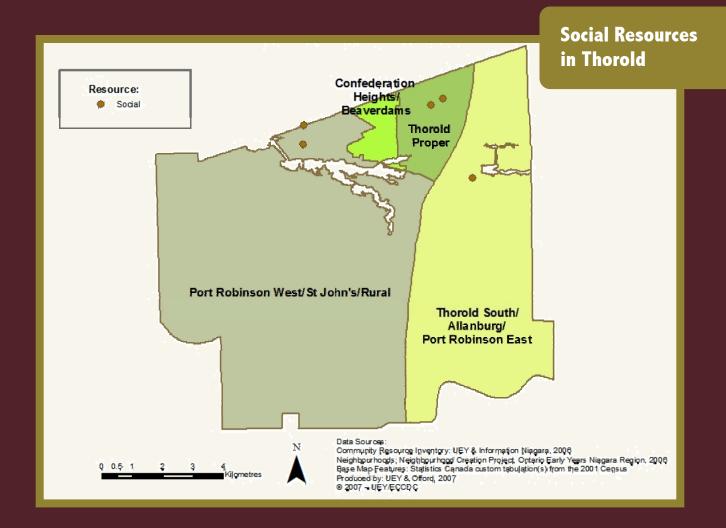

e, Niagara Centre

1050 Church St, Fenwick

### **Thorold Public Library**

46 Cross St, Port Robinson

### **Thorold Public Library**

14 Ormond St N

### Niagara Child and Youth Services

1604 Merrittville Hwy

Note — asterisks denote multiple services mapped at same location



## Niagara Support Services

120 Canby St

### Compassionate Friends of Niagara

220 Niagara Falls Rd

### Fashions for Special Needs

13A Albert St W

### Niagara Region Public Health Department

2201 St. David's Rd

### **Ontario Early Years Centre**

15 Pine St S

### Ontario March of Dimes, South

3300 Merrittville Hwy

### Wellspring Niagara Cancer Support Foundation

3250 Schmon Pkwy, Unit 3

### **Bethesda Community Services**

3280 Schmon Pkwy

### Niagara Child and Youth Services

1604 Merrittville Hwy



### **Community Care**

19 Albert St W

### Niagara Region Public Health Department

2201 St David's Rd\*

### Niagara Regional Community Services Department: Children's Services & Niagara Regional Housing

2201 St David's Rd\*

- St. Vincent de Paul Society, Holy Rosary Roman Catholic Church 21 Queen St S
- St. Vincent de Paul Society, Roman Catholic Diocese of St. Catharines 3400 Merrittville Hwy
- St. Vincent de Paul Society, St. Aloysius Roman Catholic Church 317 Morton St



Note: asterisks denote multiple services mapped at same location.

# **Special Interest Resources in Thorold**



### St. John the Evangelist Anglican Church

12 Carleton St S

### Niagara Church of the Nazarene

136 Confederation Ave

### **Trinity United Church**

15 Pine St S

### Holy Rosary Roman Catholic C