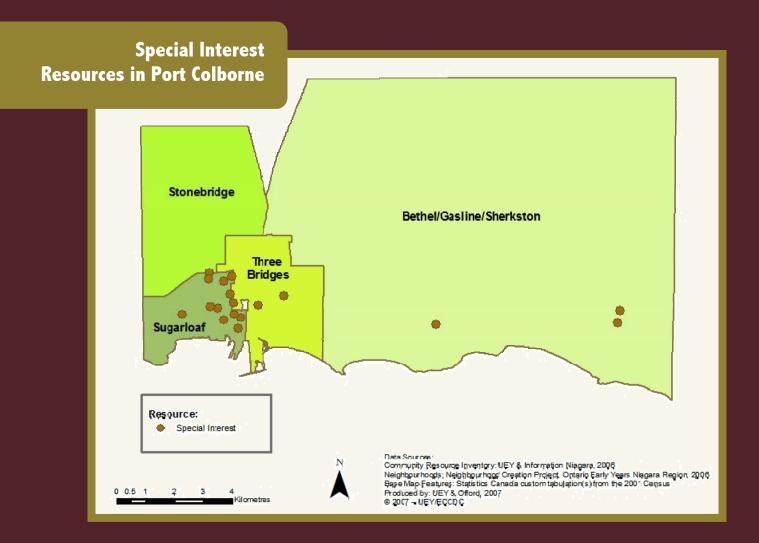

## Pentecostal Tabernacle 12 Erie St

- St. Patrick's 123 King St
- First Presbyterian Church 176 Elm St
- St. Peter's Lutheran Church 200 Erie St
- Port of Grace Community Church 26 Charlotte St
- The Inter-Church Food Bank of Port Colborne & District 296 Fielden Ave
- Central United Church 30 Delhi St
- St-Jean-de-Brebeuf 300 Killaly St E
- Portal Village Bible Chapel 309 Elgin St
- St. John's Lutheran Church 3421 Highway 3

- St. John Bosco 375 Main St W
- St. Therese of Lisieux Roman Catholic Church 379 Fares St
- St. James and St Brendan Anglican Church 55 Charlotte St
- First Lutheran Church 688 Elm St
- Church of Christ 700 Steele St
- Port Colborne Baptist Church 84 Ridgewood Ave
- Sherkston Brethren in Christ Church 5348 Sherkston Rd
- Grace United Brethren Church in Canada 895 Empire Rd\*
- Sherkston United Church Highway 3\*

Note: asterisks denote multiple services mapped at same location.