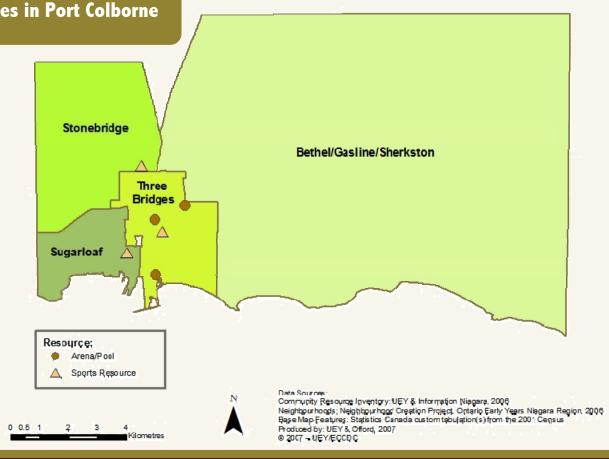

## Sports and Recreation Resources in Port Colborne

Belaire Figure Skating Club 130 Killaly St E

- Port Colborne Corporate and Community Services 66 Charlotte St
- Dance Expressions Inc. 178 Barrick Rd
- Port Colborne Humberstone Arena 54 Westside Rd
- **Teeder Kennedy Youth Arena** 550 Elizabeth St
- Centennial Pool 124 Janet St

Note: The following is a list of Pools and Parks in Port Colborne that were not mapped due to lack of postal code designation:

H.H. Knoll Lakeview Park Sugarloaf St (at Elm)

Centennial Park Vimy Rd

Lock 8 Park Main St and Highway 3