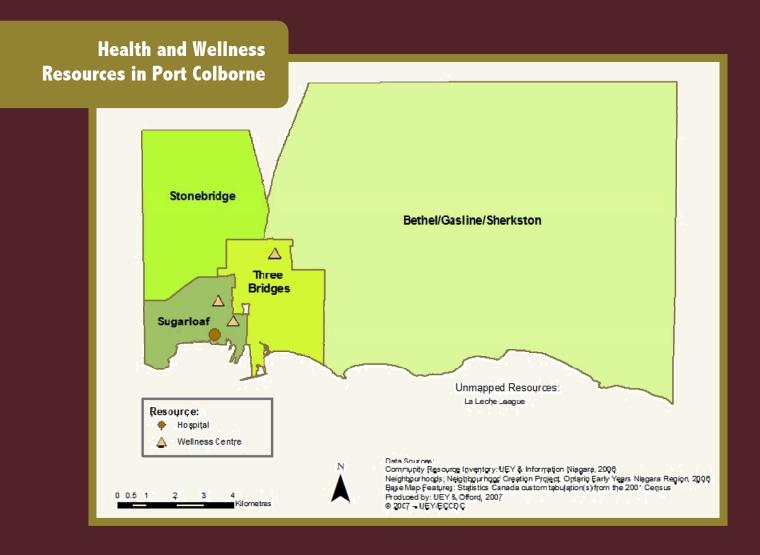

**Port Colborne Public Library** 310 King St

Niagara Health System - Port Colborne General Site & Port Colborne/Wainfleet Healthy Lifestyles Coalition 260 Sugarloaf St

Niagara Regional Police Service 501 Fielden Ave

Port Colborne Walk-in Clinic 340 Elgin St

Ontario Early Years Centre and Mobile Program, Erie-Lincoln 92 Charlotte St

The Inter-Church Food Bank of Port Colborne & District 296 Fielden Ave

Niagara Regional Community Services Department, Social Assistance & Employment Opportunities 92 Charlotte St\*