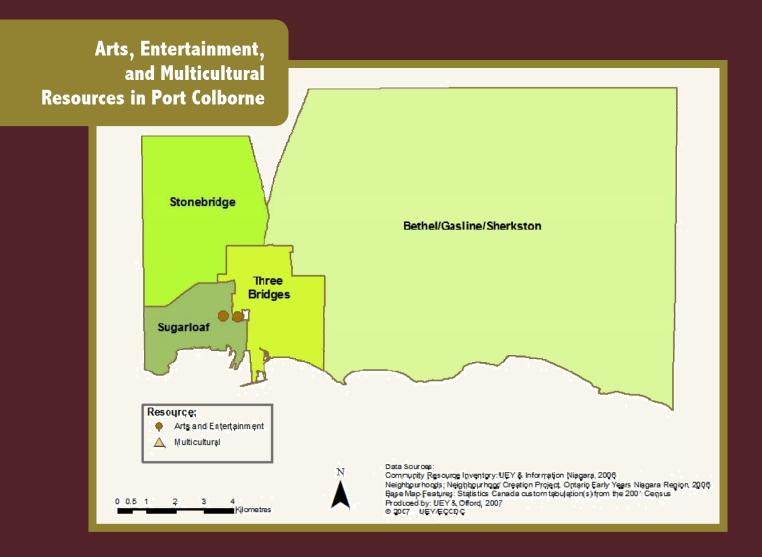

## Sports and Recreation Resources in Port Colborne

Belaire Figure Skating Club 130 Killaly St E

- Port Colborne Corporate and Community Services 66 Charlotte St
- Dance Expressions Inc. 178 Barrick Rd
- Port Colborne Humberstone Arena 54 Westside Rd
- **Teeder Kennedy Youth Arena** 550 Elizabeth St
- Centennial Pool 124 Janet St