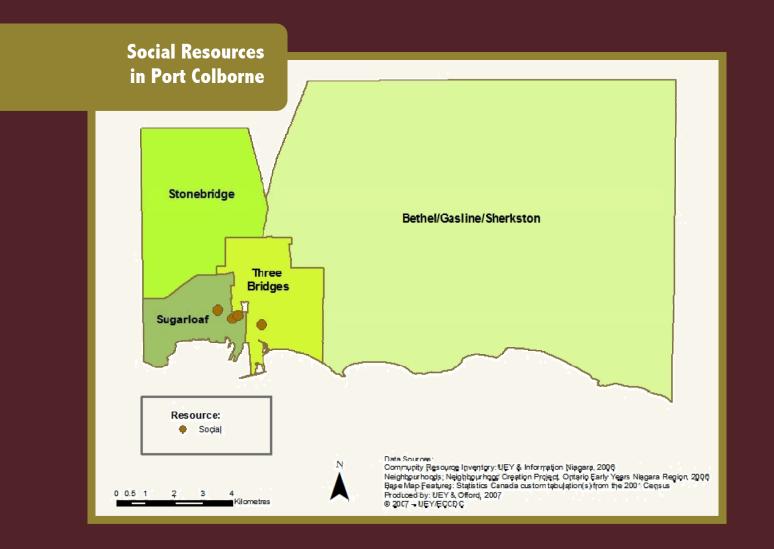

- Port Cares 92 Charlotte Street\*
- Port Cares Pre-Employment Preparation Program 57 Clarence St W
- Port Cares Reach Out Center 61 Nickel St

Note: asterisks denote multiple services mapped at same location.