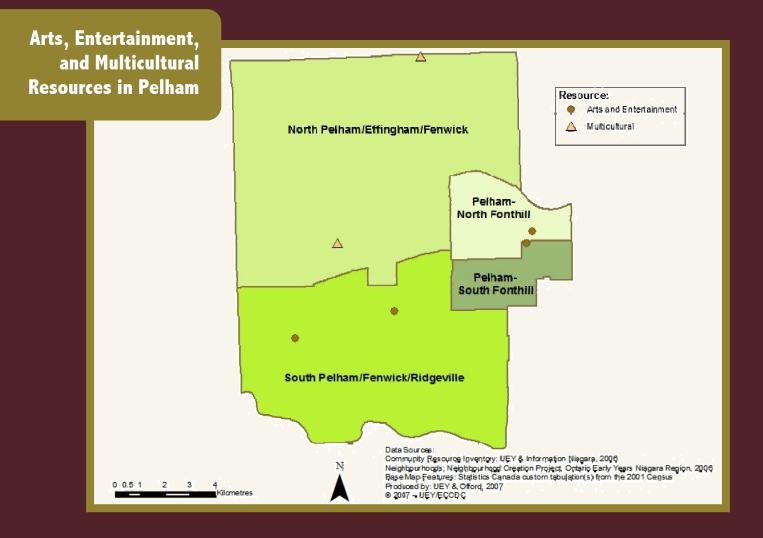

### Club of the Netherlands

1378 Balfour St RR#3, Fenwick

### Slovenian Lipa Park

2850 Ollie St, Pelham