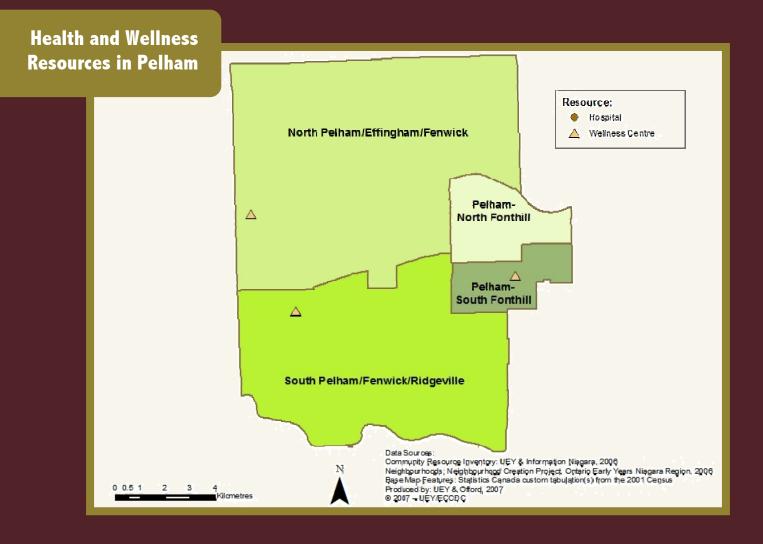

## Ontario Early Years Centre Fenwick Site Niagara Centre

1050 Church St, Fenwick

**HATS - Horse Alternative Therapeutic Services** 1540 Brady St, Fenwick

Niagara Home Health Care Services 6 Cynthia Crt, Fonthill

Ontario Early Years Centre Fenwick Site Niagara Centre 1050 Church St, Fenwick

Pelham Cares
2 Pelham Town Square, Unit 101, Fonthill

**Fenwick United Church** 

1050 Church St, Fenwick

**Pelham Community Church** 