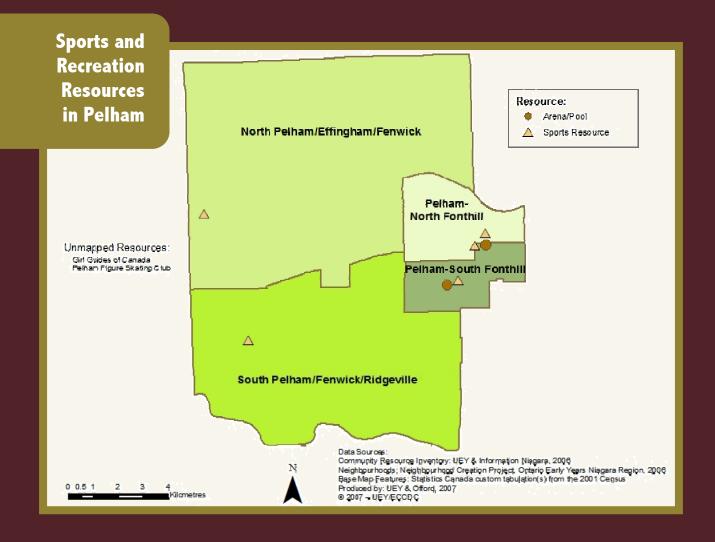

1540 Brady St, Fenwick

Winnicki's Pumpkin Patch

840 Sumbler Rd, Fenwick

Pelham Panthers Basketball Association

4 Fern Gate, Fonthill

**Pelham Operations Department** 

20 Pelham Town Square, Fonthill

The Pumpkin Farm

2878 Holland Rd, Fonthill

Pelham Arena

1120 Haist St, Fonthill

Marlene Stewart Streit Park and Pelham Community Swimming Pool

55 Park Lane, Fonthill

Note: The following is a list of Pools and Parks in Pelham that were not mapped due to lack of postal code designation:

Centennial Park 999 Church St, Fenwick

Harold Black Park 953 Haist St, Fonthill

Hillcrest Park 199 Pancake Lane, Fonthill

Hurleston Park 23 Shorthill Pl, Fonthill

North Pelham Park 1780 Cream St N, Pelham

Pelham Corners Park 1077 Edward Ave, Fonthill

Peace Park 20 Pelham Town Square, Fonthill

Woodstream Park 79 Spruceside Dr, Fonthill

Harold S. Bradshaw Memorial Park 520 Chanter Rd, Fenwick

The Understanding the Early Years initiative is funded by Human Resources and Social Development Canada. For further information, visit <a href="https://www.hrsdc.gc.ca">www.hrsdc.gc.ca</a>