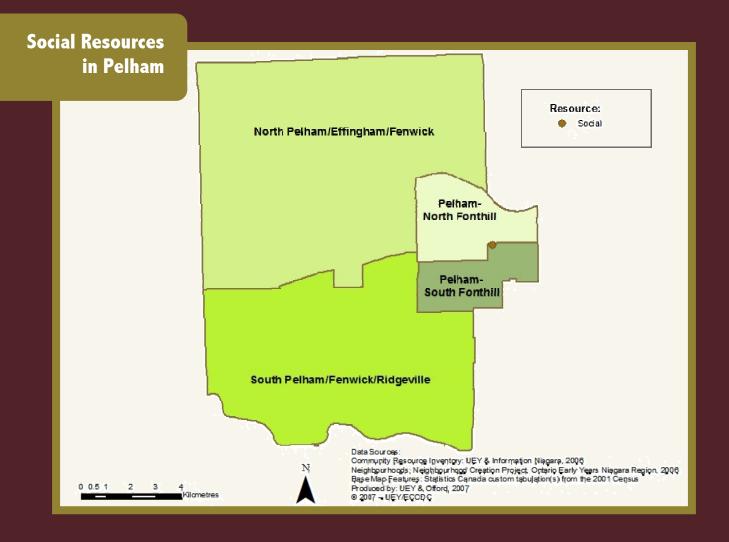

## Ontario Early Years Centre Fenwick Site Niagara Centre

1050 Church St, Fenwick

**HATS - Horse Alternative Therapeutic Services** 1540 Brady St, Fenwick

Niagara Home Health Care Services 6 Cynthia Crt, Fonthill

Ontario Early Years Centre Fenwick Site Niagara Centre 1050 Church St, Fenwick

Pelham Cares
2 Pelham Town Square, Unit 101, Fonthill

**Fenwick United Church** 

1050 Church St, Fenwick

**Pelham Community Church** 