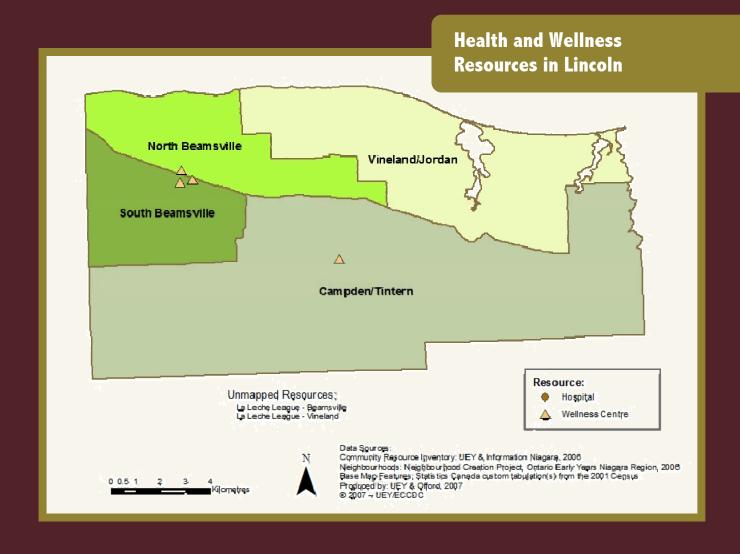

org



Jordan Historical Museum 3800 Main St, Jordan

# Education Resources in Lincoln North Beamsville Vineland /Jordan South Beamsville Campden/ Tintern Data Spur op: Community Resource Inventory: UEY & Information Niegara. 2006 Neighbour hoods: Neighbour hoods: Neighbour hoods registed for place, Optains Early Years Niegara Region, 2008 Base May Features: Statistics Canadia quatom tabulgatory: 5) from the 2001 Ceapus Projugard by UEY & Offord, 2007 © 2007 - UEY/ECCDC

Community Living - Grimsby, Lincoln & West Lincoln 4986 Beam St, Beamsville

Ontario Early Years Centre 4287 William St, Beamsville

Women's Resource Centre 5032 King St W

Lincoln Public Library Fleming Branch 4996 Beam St, Beamsville

Lincoln Public Library
Moses F. Rittenhouse Branch
4080 John Charles Blvd, Vineland





# Community Living - Grimsby, Lincoln & West Lincoln

4986 Beam St, Beamsville

# Ontario Early Years Centre

Beamsville Erie-Lincoln Satellite Site & Programs (H.O.P.E.)

4287 William St, Beamsville

# **Women's Resource Centre**

5032 King St W, Beamsville

# Bethesda Community Services

3950 Fly Rd, Vineland

# Social Resources in Lincoln North Beamsville Vineland/Jordan South Beamsville Campden/Tintern Resource: Camputer Resource: Camputer Resource: Camputer Resource: Resource: Camputer Resource: Camputer Resource: Resource: Camputer Reso

# Community Care of West Niagara 4309 Central Ave, Beamsville

Women's Resource Centre 5032 King St W, Beamsville





Calvary Gospel Church 4129 Hixon St, Beamsville

St. Andrews Presbyterian Church 4260 Queen St, Beamsville

First Baptist Church