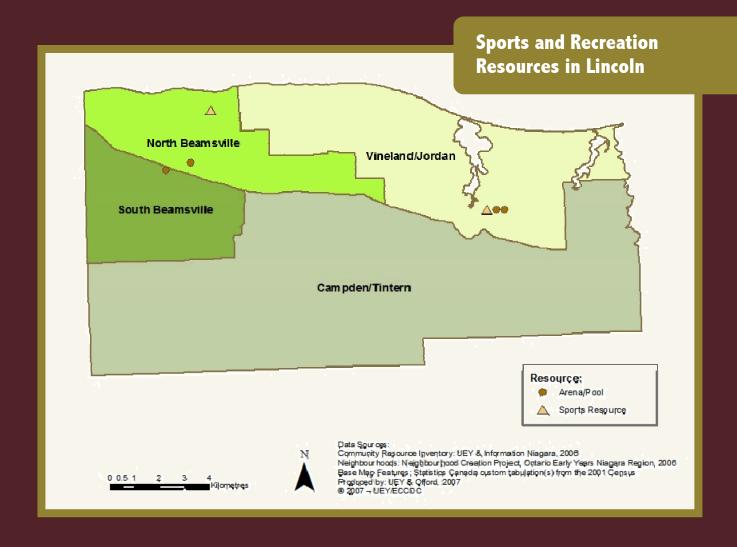

### Town of Lincoln

4800 South Service Rd, Beamsville

## Jordan Lions Minor Softball

2789 Fourth Ave, Jordan

### Beamsville Centennial Arena

5050 Fairgrounds Rd, Beamsville

### Jordan Arena

2767 Fourth Ave, Jordan

### Lincoln Centre and Lincoln Community Allan Gretsinger Pool

4361 Central Ave, Beamsville

## **Jordan Lions Swimming Pool**

2769 Fourth Ave, Vineland

Note: The following is a list of Pools and Parks in Lincoln that were not mapped due to lack of postal code designation:

Charles Daley Park North Service Rd, Lincoln

Beamsville Lions Community Park 5162 Fly Rd, Beamsville

Jordan Lions Community Park Jordan

Academy Gardens Park Hartwood Ave, Beamsville

Bomberry Park Maple Ave, Beamsville

Elizabeth Street Park Elizabeth St, Beamsville

Jack Simpson Park Drake Ave, Beamsville

Jordan Museum Park Main St, Jordan

Jordan Hollow Park King St, Jordan

Kinsmen Park Frost Rd & Kinsman Rd, Beamsville

Northeast Neighbourhood Garden Gate Terrace, Beamsville

St. Volodymyr Park Cedar Brook Lane, Beamsville

Ted Roberts Park Concord St & John St, Beamsville

Village Park Drive Park Village Park Dr, Beamsville

The Understanding the Early Years initiative is funded by Human Resources and Social Development Canada. For further information, visit <a href="https://www.hrsdc.gc.ca">www.hrsdc.gc.ca</a>