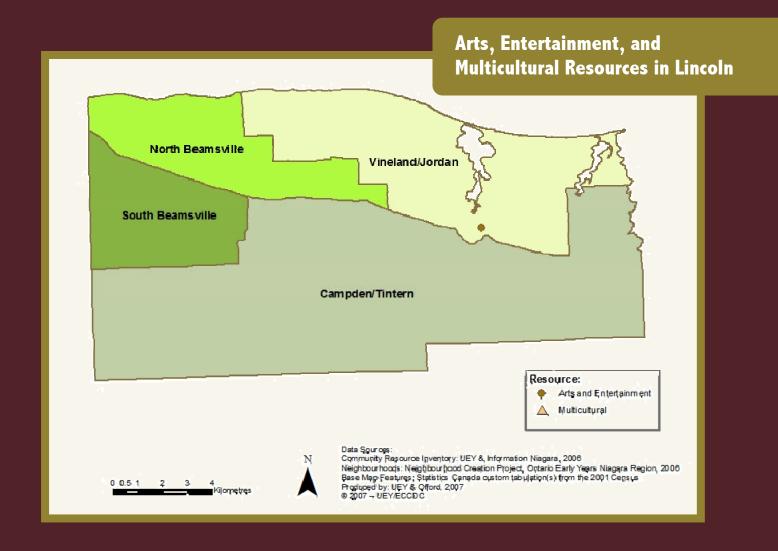

# LINCOLN

Community Resources for Families With Children 0-6 Years (2007)

Prepared by:
Glory Ressler
Coordinator
Understanding the Early Years
gressler@eccdc.org



Jordan Historical Museum 3800 Main St, Jordan

# Education Resources in Lincoln North Beamsville Vineland /Jordan South Beamsville Campden/ Tintern Data Spur op: Community Resource Inventory: UEY & Information Niegara. 2006 Neighbour hoods: Neighbour hoods: Neighbour hoods registed for place, Optains Early Years Niegara Region, 2008 Base May Features: Statistics Canadia quatom tabulgatory: 5) from the 2001 Ceapus Projugard by UEY & Offord, 2007 © 2007 - UEY/ECCDC

Community Living - Grimsby, Lincoln & West Lincoln 4986 Beam St, Beamsville

Ontario Early Years Centre 4287 William St, Beamsville

Women's Resource Centre 5032 King St W

Lincoln Public Library Fleming Branch 4996 Beam St, Beamsville

Lincoln Public Library
Moses F. Rittenhouse Branch
4080 John Charles Blvd, Vineland





# C