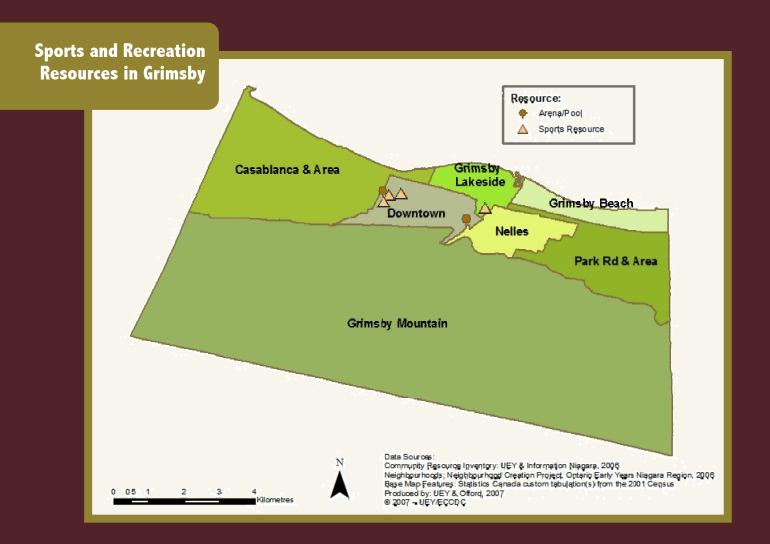

Peach King Centre Arena 162 Livingston Ave

Grimsby Lion Pool 12 Elm St

Note: The following is a list of Pools and Parks in Grimsby that were not mapped due to lack of postal code designation:

Grimsby Trails @ 40 Mile Creek Park (Water Trail) and Beamer Falls Conservation Area (Bruce Trail)