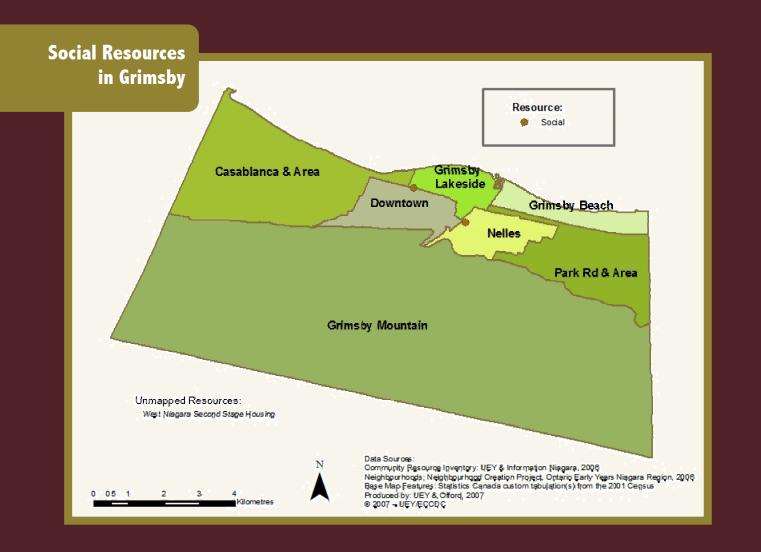

y 18 Carnegie Lane

Grimsby Recreation, Facilities and Culture Department 162 Livingston Ave

Kids Can Sew/Kids Can Quilt 74 Merritt Cres



Big Brothers/Big Sisters – Grimsby, Lincoln, West Lincoln 18 Ontario St

Grimsby Life Centre 18 Elm St

Kumon Math & Reading Centre 7 Andrew Ave

Ontario Early Years Centre 10 Livingston Ave

Ontario Early Years Centre 217 Main St E

Ontario Early Years Centre 12 Grand Ave

Stepping Stones to School 9 Douglas Ave

Grimsby Public Library 18 Carnegie Lane





Grimsby Life Centre 18 Elm St

Niagara Regional Police Service 25 Bartlett Ave

Ontario Early Years Centre 5 Robinson St N

Ontario Early Years Centre 217 Main St E

Ontario Early Years Centre 12 Grand Ave

Ontario Early Years Centre 10 Livingston St

West Lincoln Memorial Hospital 169 Main St E



Grimsby Benevolent Fund/ Clothing & Houseware Store 21 Main St E

Grimsby Benevolent Fund/ Food Bank & Furniture Warehouse 181 South Service Rd





- St. Joseph's Roman Catholic Church 135 Livingston Ave
- Jehovah Witness Kingdom Hall 164 Mountain Rd
- Grimsby Life Centre 18 Elm St
- St. Philip-By-The-Lake Anglican Church 377 Park Rd N
- **St. Andrew's Anglican Church** 7 St. Andrew's Ave





Grimsby Public Art Gallery 18 Carnegie Lane

Grimsby Recreational Karate Club 162 Livingston Ave

Grimsby Recreation, Facilities and Culture Department 162 Livingston Ave

Kids Can Sew/Kids Can Quilt 74 Merritt Cres

Peach King Centre Arena 162 Livingston Ave

Grimsby Lion Pool 12 Elm St

Note: The following is a list of Pools and Parks in Grimsby that were not mapped due to lack of postal code de