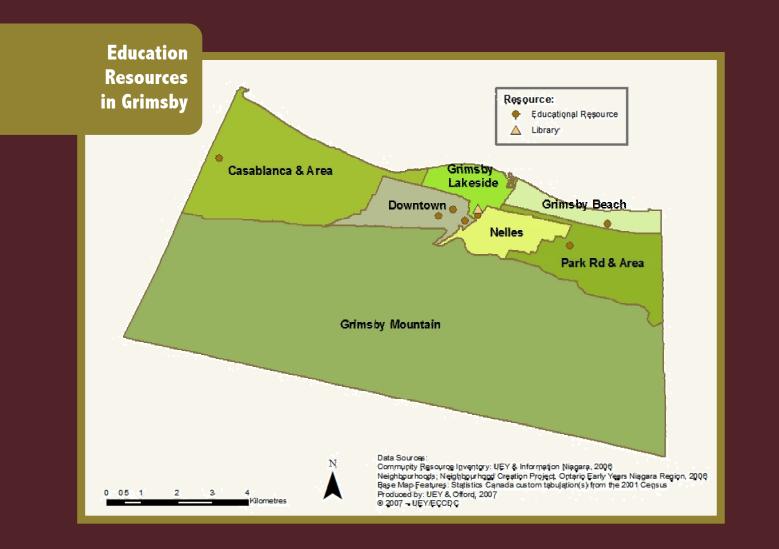

## GRIMSBY

## Community Resources for Families With Children 0-6 Years (2007)

Prepared by: Glory Ressler Coordinator Understanding the Early Years <u>gressler@eccdc.org</u>



**Great Big Theatre Company** 7 St. Andrew's Ave

Grimsby Museum 6 Murray St

Grimsby Public Art Gallery 18 Carnegie Lane

Grimsby Recreation, Facilities and Culture Department 162 Livingston Ave

Kids Can Sew/Kids Can Quilt 74 Merritt Cres



Big Brothers/Big Sisters – Grimsby, Lincoln, West Lincoln 18 Ontario St

Grimsby Life Centre 18 Elm St

Kumon Math & Reading Centre 7 Andrew Ave

Ontario Early Years Centre 10 Livingston Ave

Ontario Early Years Centre 217 Main St E

Ontario Early Years Centre 12 Grand Ave

Stepping Stones to School 9 Douglas Ave

Grimsby Public Library 18 Carnegie Lane





Grimsby Life Centre 18 Elm St

Niagara Regional Police Service 25 Bartlett Ave

Ontario Early Years Centre 5 Robinson St N

Ontario Early Years Centre 217 Main St E

Ontario Early Years Centre 12 Grand Ave

Ontario Early Years Centre 10 Livingston St

West Lincoln Memorial Hospital 169 Main St E



Grimsby Benevolent Fund/ Clothing & Houseware Store 21 Main St E

Grimsby Benevolent Fund/ Food Bank & Furniture Warehouse 181 South Serv