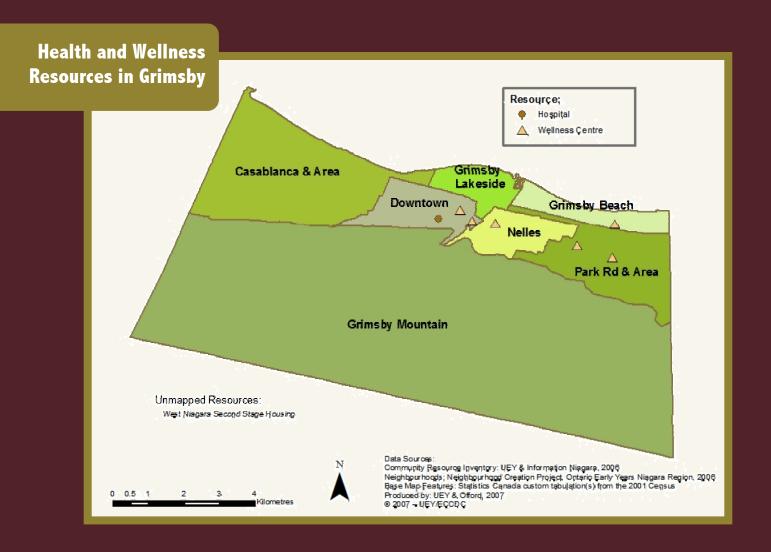

## GRIMSBY

## Community Resources for Families With Children 0-6 Years (2007)

Prepared by: Glory Ressler Coordinator Understanding the Early Years <u>gressler@eccdc.org</u>



**Great Big Theatre Company** 7 St. Andrew's Ave

Grimsby Museum 6 Murray St

Grimsby Public Art Gallery 18 Carnegie Lane

Grimsby Recreation, Facilities and Culture Department 162 Livingston Ave

Kids Can Sew/Kids Can Quilt 74 Merritt Cres



Big Brothers/Big Sisters – Grimsby, Lincoln, West Lincoln 18 Ontario St

Grimsby Life Centre 18 Elm St

Kumon Math & Reading Centre 7 Andrew Ave

Ontario Early Years Centre 10 Livingston Ave

Ontario Early Years Centre 217 Main St E

Ontario Early Years Centre 12 Grand Ave

Stepping Stones to School 9 Douglas Ave

Grimsby Public Library 18 Carnegie Lane





Grimsby Life Centre 18 Elm St

Niagara Regional Police Service 25 Bartlett Ave

Ontario Early Years Centre 5 Robinson St N

Ontario Early Years Centre 217 Main St E

Ontario Early Years Centre 12 Grand Ave

Ontario Early Years Centre 10 Livingston St

West Lincoln Memorial Hospital 169 Main St E



Grimsby Benevolent Fund/ Clothing & Houseware Store 21 Main St E

Grimsby Benevolent Fund/ Food Bank & Furniture Warehouse 181 South Service Rd





- St. Joseph's Roman Catholic Church 135 Livingston Ave
- Jehovah Witness Kingdom Hall 164 Mountain Rd
- Grimsby Life Centre 18 Elm St
- St. Philip-By-The-Lake Anglican Church 377 Park Rd N
- **St. Andrew's Anglican Church** 7 St. Andrew's Ave





Grimsby Public Art Gallery 18 Carnegie Lane

Grimsby Recreational Karate Club 162 Livingston Ave

Gr