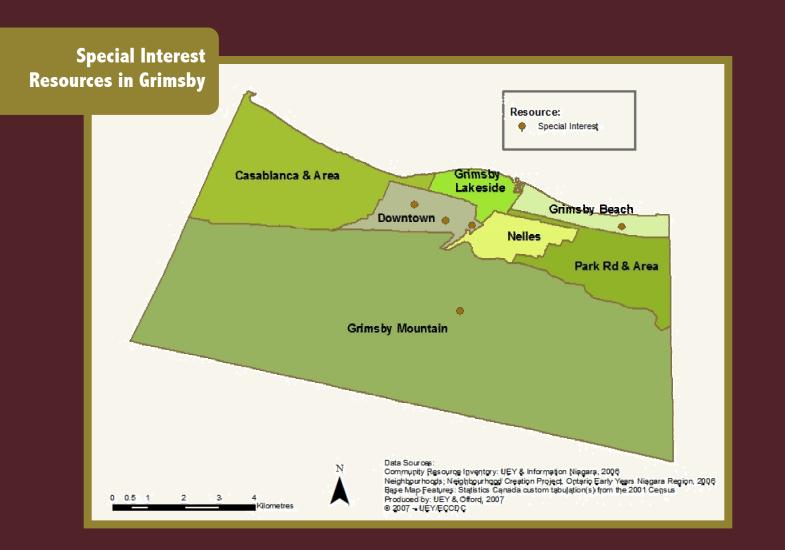

hers/Big Sisters – Grimsby, Lincoln, West Lincoln 18 Ontario St

Grimsby Life Centre 18 Elm St

Kumon Math & Reading Centre 7 Andrew Ave

Ontario Early Years Centre 10 Livingston Ave

Ontario Early Years Centre 217 Main St E

Ontario Early Years Centre 12 Grand Ave

Stepping Stones to School 9 Douglas Ave

Grimsby Public Library 18 Carnegie Lane





Grimsby Life Centre 18 Elm St

Niagara Regional Police Service 25 Bartlett Ave

Ontario Early Years Centre 5 Robinson St N

Ontario Early Years Centre 217 Main St E

Ontario Early Years Centre 12 Grand Ave

Ontario Early Years Centre 10 Livingston St

West Lincoln Memorial Hospital 169 Main St E



Grimsby Benevolent Fund/ Clothing & Houseware Store 21 Main St E

Grimsby Benevolent Fund/ Food Bank & Furniture Warehouse 181 South Service Rd





- St. Joseph's Roman Catholic Church 135 Livingston Ave
- Jehovah Witness Kingdom Hall 164 Mountain Rd
- Grimsby Life Centre 18 Elm St
- St. Philip-By-The-Lake Anglican Church 377 Park Rd N
- **St. Andrew's Anglican Church** 7 St. Andrew's Ave





Grimsby Public Art Gallery 18 Carnegie Lane

Grimsby Recreational Karate Club 162 Livingston Ave

Grimsby Recreation, Facilities and Culture Department 162 Livingston Ave

Kids Can Sew/Kids Can Quilt 74 Merritt Cres

Peach King Centre Arena 162 Livingston Ave

Grimsby Lion Pool 12 Elm St

Note: The following is a list of Pools and Parks in Grimsby that were not mapped due to lack of postal code designation:

Grimsby Trails @ 40 Mile Creek Park (Water Trail) and Beamer Falls Conservation Area (Bruce Trail)

Bal Harbour Bal Harbour Dr

Beamer Fa