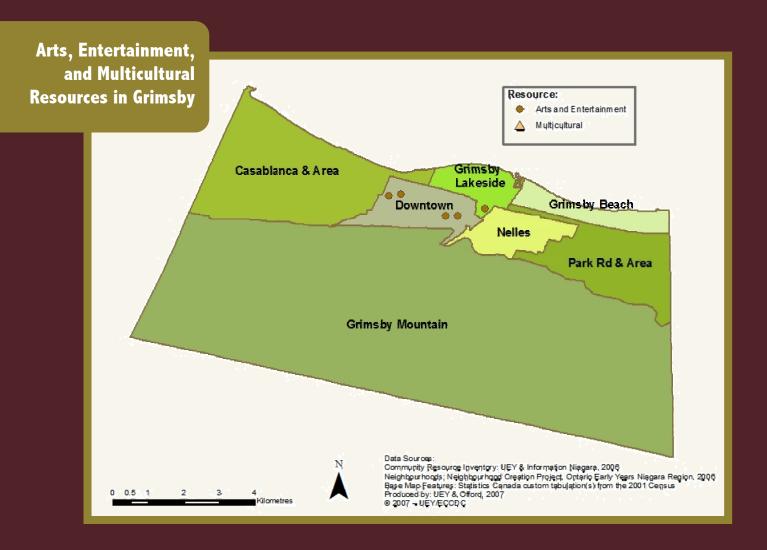

## GRIMSBY

## Community Resources for Families With Children 0-6 Years (2007)

Prepared by: Glory Ressler Coordinator Understanding the Early Years <u>gressler@eccdc.org</u>



**Great Big Theatre Company** 7 St. Andrew's Ave

Grimsby Museum 6 Murray St

Grimsby Public Art Gallery 18 Carnegie Lane

Grimsby Recreation, Facilities and Culture Department 162 Livingston Ave

Kids Can Sew/Kids Can Quilt 74 Merritt Cres



Big Brothers/Big Sisters – Grimsby, Lincoln, West Lincoln 18 Ontario St

Grimsby Life Centre 18 Elm St

Kumon Math & Reading Centre 7 Andrew Ave

Ontario Early Years Centre 10 Livingston Ave

Ontario Early Years Centre 217 Main St E

Ontario Early Years Centre 12 Grand Ave

Stepping Stones to School 9 Douglas Ave

Grimsby Public Library 18 Carnegie Lane





Grimsby Life Centre 18 Elm St

Niagara Regional Police Service 25 Bartlett Ave

Ontario Early Years Centre 5 Robinson St N

Ontario Early Years Centre 217 Main St E

Ontario Early Years Centre