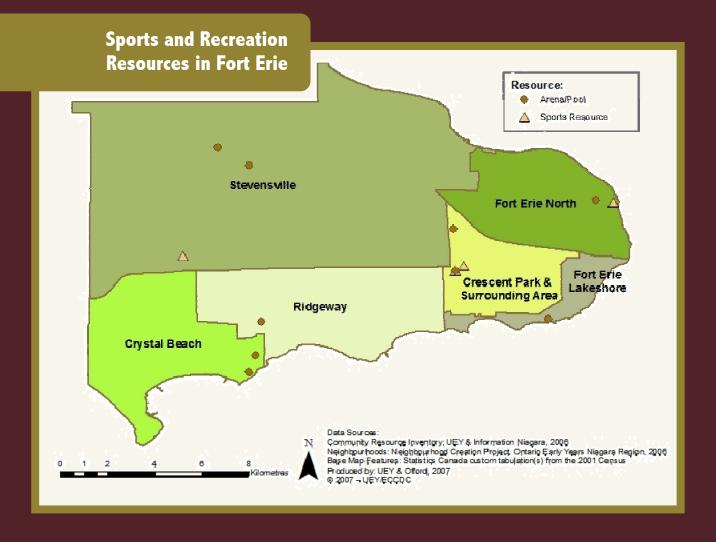

Grace United Brethren Church 895 Empire Rd, Sherkston

Sherkston United Church Highway 3, Sherkston

Carroll's Bowling Lanes 7 Klauck St

Fort Erie Parks and Leisure Services/Municipal Centre Park 3 Municipal Centre Dr

YMCA of Fort Erie 1555 Garrison Rd

I Can Therapeutic Equestrian Riding Association of Niagara 1234 House Rd, Ridgeway

Fort Erie Leisureplex 3 Municipal Centre Dr

Crystal Ridge Community Centre 109 Ridge Rd S, Ridgeway

Stevensville Hall 2508 Stevensville Rd, Stevensville

Queen's Circle Derby Rd

Battle of Ridgeway Park Garrison Rd\*

Lions Field Highland Ave\*

A. C. Douglas Park Rivertrail Rd\*\*

United Empire Loyalist Park Ott Rd\*\*

Optimist Park 1555 Gilmore Rd

Bowen Road Park Bowen Rd\*\*\*

Centennial Park Buffalo/Ferndale Rd\*\*\*

Douglas Park Bertie St\*\*\*

Lion's Sugarbowl Park Central Ave\*\*\*

Oakes Park Central Ave\*\*\*

#### Waverly Beach Park Helena St

Note: asterisks denote multiple services mapped at same location.

Note: The following is a list of Pools and Parks in Fort Erie that were not mapped due to lack of postal code designation:

Kinsmen Pool

Friendship Trail Gorham Rd, Ridgeway

Point Abino Lighthouse

Ferndale Park and Splash Pad

Riverwalk Park Niagara Blvd

Crystal Beach Community Park Lincoln & Belfast Rd, Crystal Beach

Crystal Beach Waterfront & Boat Ramp Ridge Rd S, Crystal Beach

Lincoln Street Park Lincoln & Loomis St, Crystal Beach

Albert Street Park Dominion & Lakeshore Rd, Fort Erie

Energy Field Park Baron Dr (off Concession Dr), Fort Erie

Stonemill Road Park Stonemill Rd (off Lake Erie), Ridgeway

Stevensville Conservation Park West Main St/Ott Rd

Stevensville Memorial Park Stevensville Rd (south of Main St)

Stevensville Mini Park West Main St

The Understanding the Early Years initiative is funded by Human Resources and Social Development Canada. For further information, visit <a href="https://www.hrsdc.gc.ca">www.hrsdc.gc.ca</a>