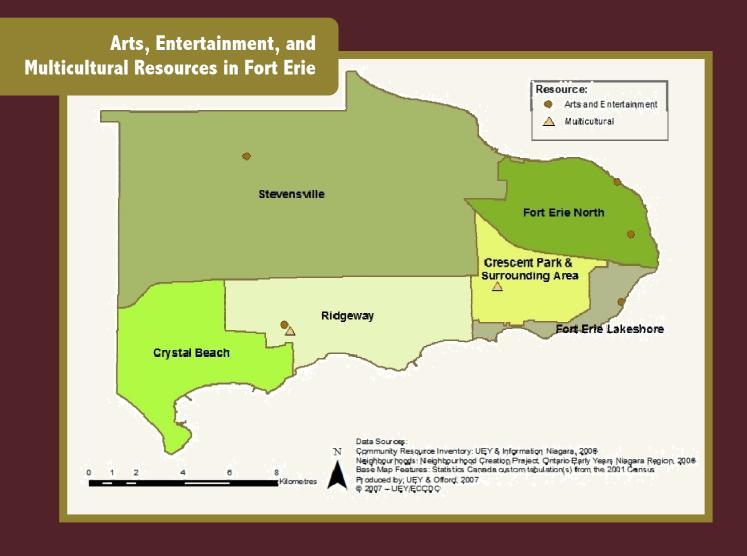

# FORT ERIE

Community Resources for Families With Children 0-6 Years (2007)

Prepared by:
Glory Ressler
Coordinator
Understanding the Early Years
gressler@eccdc.org

Fort Erie Historical Museum 402 Ridge Rd

Fort Erie Native Friendship Centre 796 Buffalo Rd

Fort Erie Railroad Museum

400 Central Ave

Mildred Mahoney Silver Jubilee Dollhouse Museum 657 Niagara Blvd

Fort Erie Battlefield Museum

Highway #3, Garrison Rd, Ridgeway

Old Fort Erie, Parks Canada

350 Lakeshore Rd

Canadian Cuban Friendship Association Niagara

1760 Ridge Rd N, Ridgeway