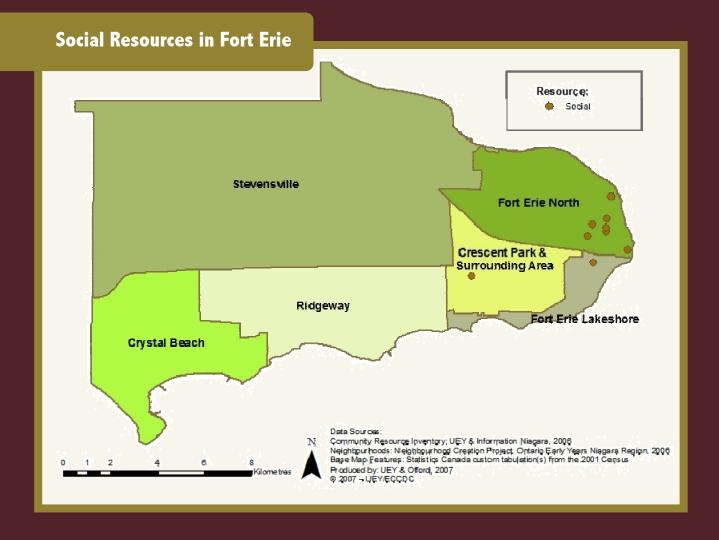

## Association for Bright Children, Niagara Region

No street address provided, postal code only\*

## Big Brothers Big Sisters of Greater Fort Erie

120 Jarvis St

#### **Community Living Fort Erie**

615 Industrial Dr

## Fort Erie Co-operative Nursery School

32 Idylewylde St

## Fort Erie Native Friendship Centre

796 Buffalo Rd

## I Can Therapeutic Equestrian Riding Association of Niagara

1234 House Rd

#### Job Gym

469 Central Ave

# Niagara Quality Child Care

804 Bernard Ave

## Niagara Region Public Health, Fort Erie

43 Hagey Ave\*\*

# Ontario Early Years Centre - Ridge Road

Dominion Rd, Crystal Ridge\*

## School Outreach and Remedial After School Program (SOAR)

1088 Garrison Rd

## **Sexual Health Centres**

43 Hagey Ave\*\*

## South Niagara Life Centre

143 Gilmore Rd

#### YMCA of Fort Erie

1555 Garrison Rd