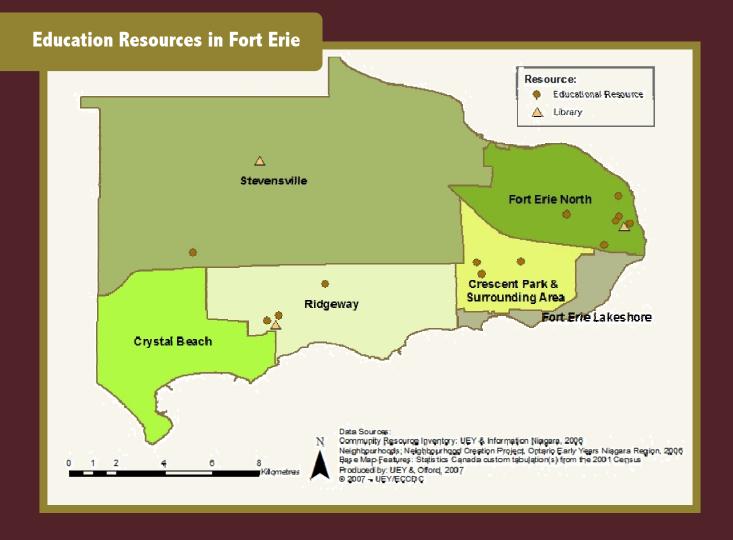

### Fort Erie Public Library, Centennial Branch

136 Gilmore Rd

# Fort Erie Public Library, Stevensville Branch

2508 Stevensville Rd

# Fort Erie Public Library, Crystal Ridge Branch

89 Ridge Rd S, Ridgeway/Crystal Beach

Note — asterisks denote multiple services mapped at same location

Ontario Early Years Centre, Ridgeway - Ridge Rd

Dominion Rd, Crystal Ridge